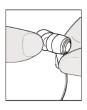

## Handling Care

To remove currently installed tip: Use your thumb to gently push from the back on just one side. It should gently come off at an angle without damaging the foam. Silicone tips need to be pinched at the bottom for grip.