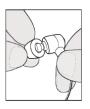

**To install new tip:** Press the edge of the plastic stem against the center hole. Next, press and rotate the tip until it is fully positioned on the stem.

**Specifications** 

SENSITIVITY: 107 dB FREQUENCY: 20-20,000 Hz
DRIVER UNIT: 10mm CABLE LENGTH: 48"